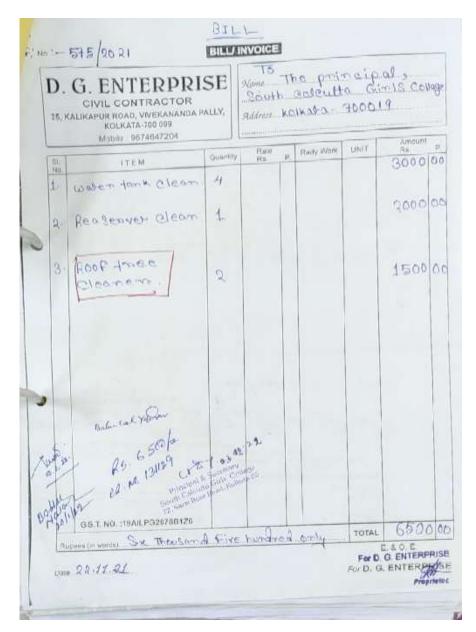

WATER TANK AND RESERVOIRS ARE CLEANED REGULARLY

FIRE SAFETY IS ENSURED BY REGULAR REFILLING

| M/s. Soul  | 10A, Shamsul Huda Road, Ko<br>Mobile: 98308888<br>the Calculta girle                             |               |         |
|------------|--------------------------------------------------------------------------------------------------|---------------|---------|
| Gety.      | Sarol bese Read,                                                                                 | Ratuelle Fee  |         |
| 2 Nes Don  | me Camera                                                                                        | 3200/         | 640000  |
|            | to wice with all a                                                                               | acomonia 401- |         |
|            | N. Connector                                                                                     | 150/          | 60000   |
| 2 NOSD C   | · Connector                                                                                      | 50/-          | 10000   |
|            | Som changes                                                                                      | 1509          | 150000  |
| Proportion | P. 1320°C   2<br>CA. pt. 13113 +<br>P. 1000 (10) E. C. C. 2. 2. 2. 2. 2. 2. 2. 2. 2. 2. 2. 2. 2. |               | 5       |
|            |                                                                                                  | TOTAL         | 12,2000 |